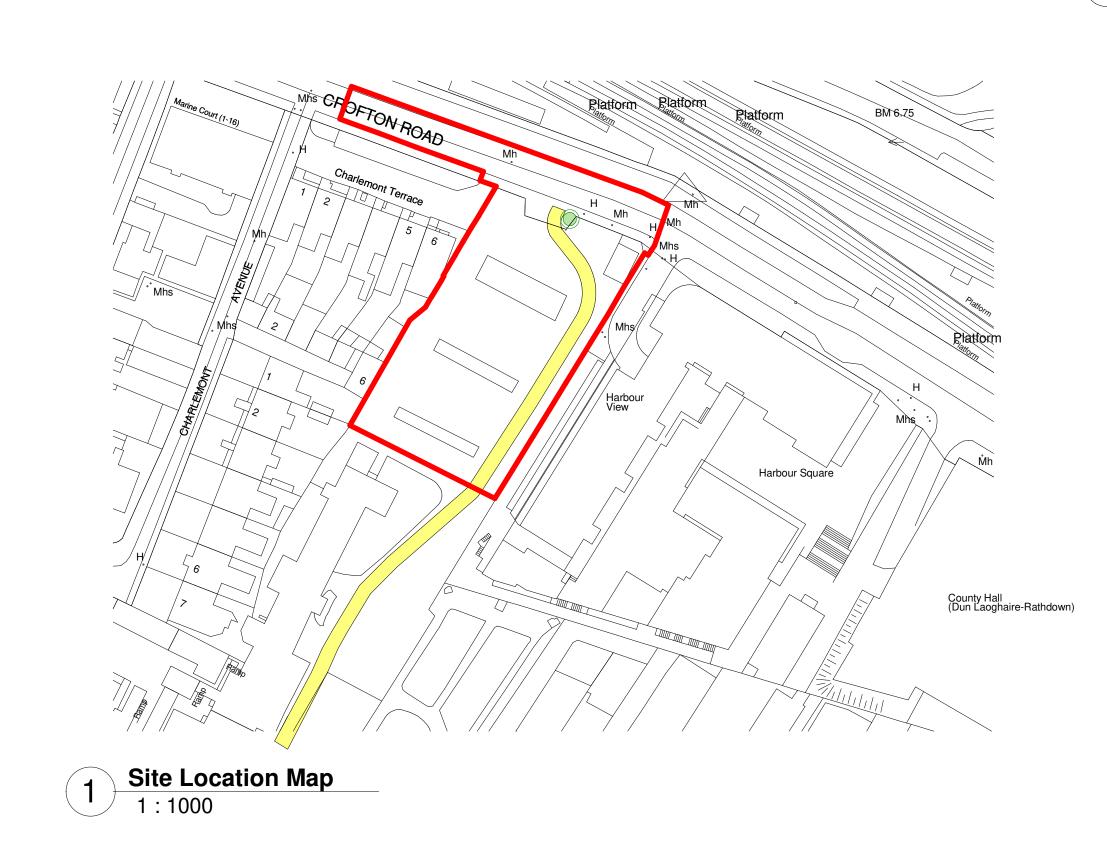

N

| Notes:                                                                                  | om this drawing. Use Figur                                                                                                                | וח חשפ                                |                                                |  |
|-----------------------------------------------------------------------------------------|-------------------------------------------------------------------------------------------------------------------------------------------|---------------------------------------|------------------------------------------------|--|
| CASES. VE<br>DISCREPANCIES T<br>BE READ IN CONJ                                         | IFY DIMENSIONS ON SITE AN<br>O THE ARCHITECTS IMMEDIAT<br>UNCTION WITH THE ARCHITE<br>COPYRIGHT AND MAY ONLY E<br>THE ARCHITECTS PERMISSI | ND REF<br>TELY. 1<br>CTS SF<br>BE REF | PORT ANY<br>THIS DRAWING TO<br>PECIFICATION. © |  |
| Drawing Notes:                                                                          |                                                                                                                                           |                                       |                                                |  |
| Ordnance Surve<br>Licence No.<br><b>AR-0052220</b>                                      | ey Ireland                                                                                                                                |                                       |                                                |  |
|                                                                                         | ey Ireland Map Number:<br>394-01                                                                                                          |                                       |                                                |  |
| <b>ITM Centre Poi</b><br>X,Y = 724224,72                                                | nt Co-ordinate<br>28791                                                                                                                   |                                       |                                                |  |
|                                                                                         | LANNING LEGEND                                                                                                                            |                                       |                                                |  |
| SYMBOL                                                                                  | DESCRIPTION<br>SITE BOUNDARY                                                                                                              |                                       |                                                |  |
|                                                                                         | RIGHT OF WAY                                                                                                                              |                                       |                                                |  |
|                                                                                         | SITE NOTICE                                                                                                                               |                                       |                                                |  |
|                                                                                         |                                                                                                                                           |                                       |                                                |  |
|                                                                                         |                                                                                                                                           |                                       |                                                |  |
|                                                                                         |                                                                                                                                           |                                       |                                                |  |
|                                                                                         |                                                                                                                                           |                                       |                                                |  |
| PL1 03.11. BF                                                                           | Issued for Planning                                                                                                                       |                                       |                                                |  |
| 20                                                                                      |                                                                                                                                           |                                       |                                                |  |
| Rev Date DR                                                                             | N Descri                                                                                                                                  | ption                                 |                                                |  |
| r                                                                                       | eddyarchi<br>+urb                                                                                                                         | teo<br>an                             | cture<br>ism                                   |  |
| Reddy Ard<br>Dartry Mil                                                                 | chitecture + Urbanism                                                                                                                     |                                       |                                                |  |
| Dartry Ro                                                                               | ad                                                                                                                                        |                                       |                                                |  |
|                                                                                         | D06 Y0E3.                                                                                                                                 |                                       |                                                |  |
| W www n                                                                                 | 0)1 4987000<br>eddyarchitecture.com<br>eddyarchitecture.com                                                                               |                                       |                                                |  |
| Client Details:<br>Fitzwilliam DL L                                                     | _td                                                                                                                                       |                                       |                                                |  |
| Project Details:<br>Build to Rent R<br>St Michael's Ca<br>Crofton Road<br>Dun Laoghaire | esidential Development<br>arpark                                                                                                          |                                       |                                                |  |
| Drawing Title:<br>Site Location N                                                       |                                                                                                                                           |                                       |                                                |  |
|                                                                                         |                                                                                                                                           | -                                     |                                                |  |
| Job No<br>P18-143D                                                                      | Date<br>31/07/2020                                                                                                                        |                                       | Scale@A3<br>1 : 1000                           |  |
| Status Drawn By   Suitable For Information B.Foote                                      |                                                                                                                                           | •                                     |                                                |  |
| Purpose                                                                                 |                                                                                                                                           |                                       | ecked By:<br>McDowell                          |  |
| Planning<br>Drawing Numbe                                                               | er                                                                                                                                        | ען.                                   | Revision                                       |  |
|                                                                                         | P18-143D-RAU-ZZ-ZZ-DR-A-PL1-31001                                                                                                         |                                       | PL1                                            |  |
|                                                                                         | , <u></u> I\- <u>_</u> -I <sup>-</sup> _I-J100                                                                                            | · ·                                   | 1 - 1                                          |  |